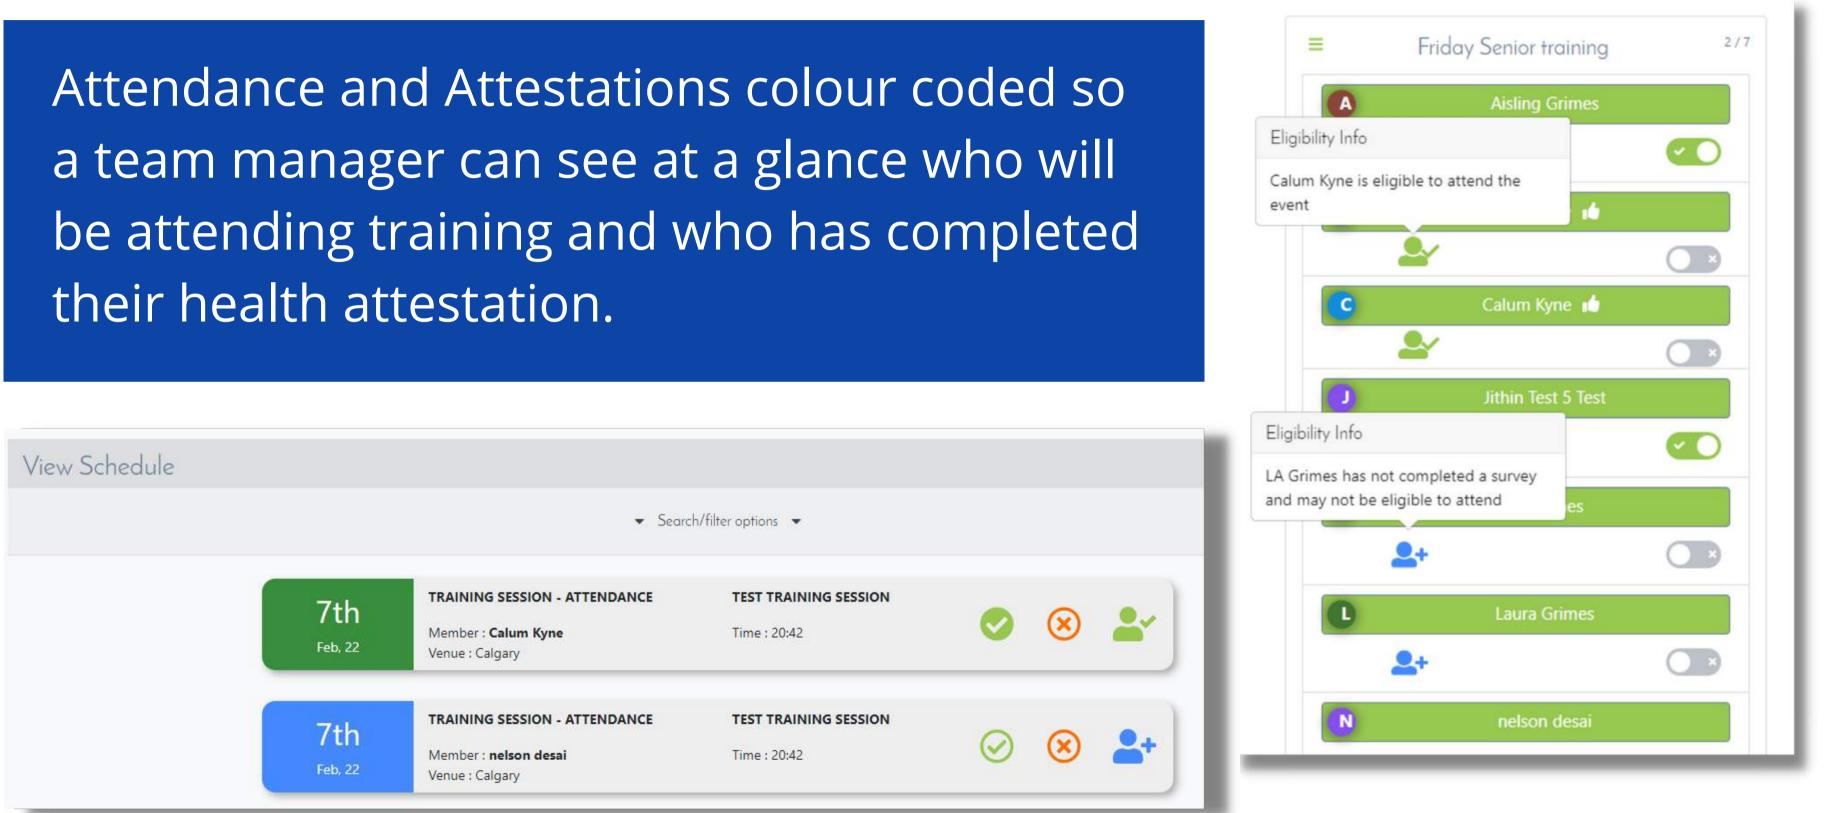

- The player's record is updated when they complete a questionnaire.
- The coach needs to clearly see if a person has passed (fit to attend) or if the player did not pass all the questions. This needs to be displayed on their phone/computer (ideally colour-coded).
- If a member does not pass, a message should display on their phone / computer to warn them that they should not attend and a warning will be posted on the coaches' phone.

### EASY LOOKUP

a team manager can see at a glance who will

In 2020, with the unexpected chaos caused by Covid, **SportLoMo developed a new** module to support leagues, clubs and team managers to allow players/athletes to safely return to play.