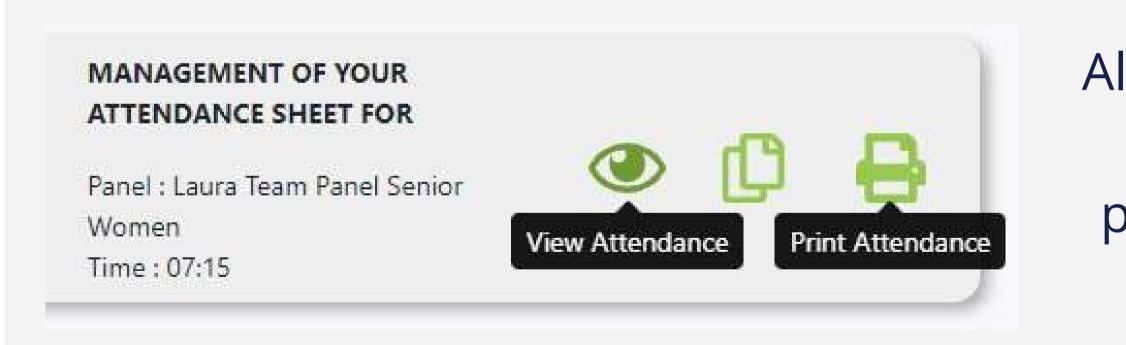

- Schedule events and auto-notify individuals of schedule by triggering an email or notification.
- Athletes/players can be required to confirm attendance by clicking a link.

- Coaches need to be able to copy a training session as many times as they  $\bullet$ wish for repeat sessions. Ability for coaches to divide their players into sub-groups (pods) in the training session, for contact tracing.
- Track and record individuals who <u>actually</u> attend the event, with option to print attendance records.