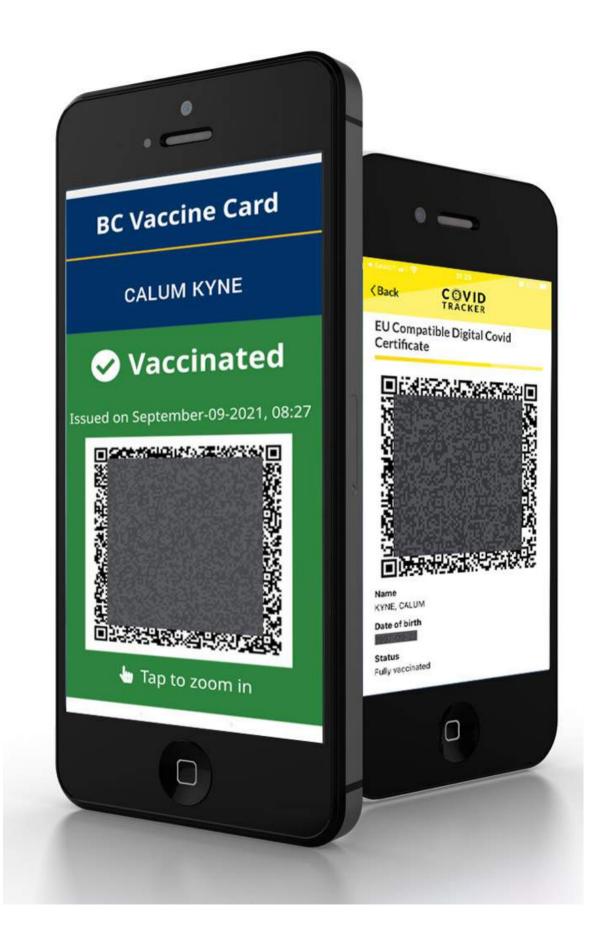

### VACCINE MANAGEMENT

A number of team sports have taken the decision to only allow vaccinated athletes to be eligible to be added to rosters/teams.

- Consider implementing a vaccination approval process.
- Athletes must upload documentation to demonstrate they have been vaccinated.
- Digitally verify covid vaccine passports with valid Government or State ID.
- Delete covid vaccine passport/files after verification for data privacy laws.