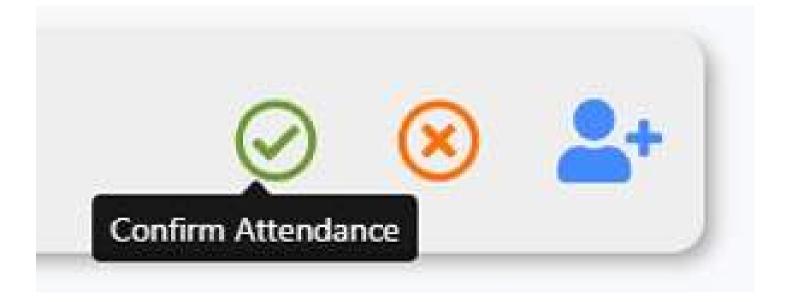

- Schedule events and auto-notify individuals of schedule by triggering an email or notification.
- Athletes/players can be required to confirm attendance by clicking a link.

- Coaches need to be able to copy a training session as many times as they  $\bullet$ wish for repeat sessions. Ability for coaches to divide their players into sub-groups (pods) in the training session, for contact tracing.
- Track and record individuals who <u>actually</u> attend the event, with option to print attendance records.