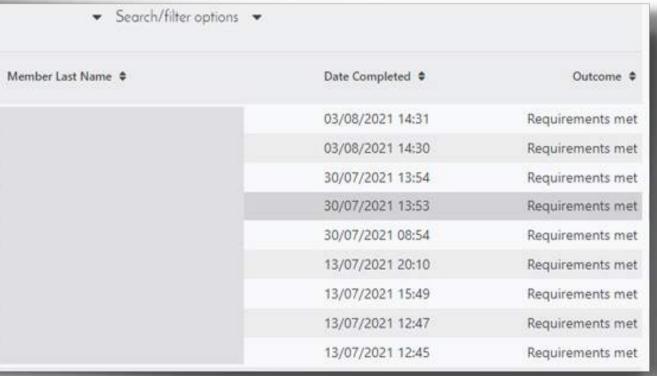

### **HEALTH & COVID ATTESTATIONS**

| <ul> <li>1. I attest to the fact that I/the participant do(es) not knowingly have COVID-19 *</li> <li>Yes</li> <li>No</li> </ul>                                                                                                                          |                               |                               |  |
|-----------------------------------------------------------------------------------------------------------------------------------------------------------------------------------------------------------------------------------------------------------|-------------------------------|-------------------------------|--|
| <ul> <li>2. I attest to the fact that I/the participant am/are not experiencing any known symptoms of COVID-1</li> <li>Yes</li> <li>No</li> </ul>                                                                                                         | 19, such as fever, cough, sho | rtness of breath or malaise * |  |
| 3 . I attest to the fact that I/the participant have/has not travelled internationally during the past 14 da                                                                                                                                              | 9                             |                               |  |
| <ul> <li>Yes</li> <li>No</li> <li>4. I attest to the fact that I/the participant have/has not, in the past 14 days, knowingly come into contributions of COVID-19, or is self-quarantining after returning to Canada*</li> <li>Yes</li> <li>No</li> </ul> | Member ID 🗢                   | Member First Name             |  |
|                                                                                                                                                                                                                                                           | 954263                        | Daniel                        |  |
|                                                                                                                                                                                                                                                           | 784521                        | Daniel                        |  |
|                                                                                                                                                                                                                                                           | 778754                        | Rebecca                       |  |
|                                                                                                                                                                                                                                                           | 778753                        | Laura                         |  |
|                                                                                                                                                                                                                                                           | 783664                        | Dáithí                        |  |
|                                                                                                                                                                                                                                                           | 779241                        | Alexander                     |  |
|                                                                                                                                                                                                                                                           | 778156                        | Sam                           |  |
|                                                                                                                                                                                                                                                           | 778503                        | Jamie                         |  |
|                                                                                                                                                                                                                                                           | 948834                        | Hazel                         |  |